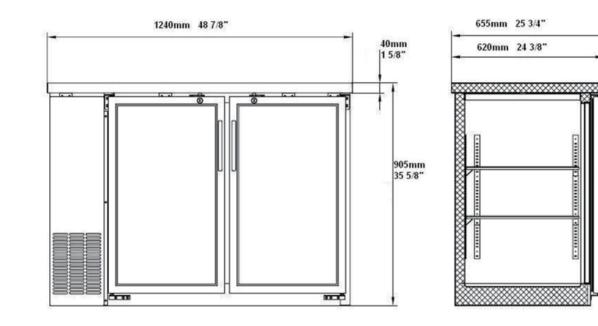

## Warranty:

• Two year parts and labour; Five years on compressor. For full warranty details visit https:// www.efifoodequip.com/warranty-info.php

| Model           | Doors | Dimension<br>(mm)<br>(inch) |      |      | HP  | Voltage  | Amps  | Capacity<br>(L)<br>(Cu Ft.) | Net Weight<br>(KG)<br>(LBS) | Temperature<br>Range | NEMA<br>Config. |
|-----------------|-------|-----------------------------|------|------|-----|----------|-------|-----------------------------|-----------------------------|----------------------|-----------------|
|                 |       | L                           | D    | Н    |     |          |       | (Cull.)                     | (LD3)                       |                      |                 |
| CBBGD2-<br>48CC | 2     | 1240                        | 620  | 905  | 1/3 | 115/60/1 | 6.4 - | 334.1                       | 117.9                       | 0.5 ~ 3.3°C          | 5-15P 🛈         |
|                 |       | 48.8                        | 24.4 | 35.6 |     |          |       | 11.8                        | 260                         | 33 ~ 38°F            |                 |