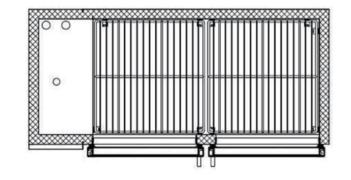

## Warranty:

• Two year parts and labour; Five years on compressor. For full warranty details visit https:// www.efifoodequip.com/warranty-info.php

| Model           | Doors | Dimension<br>(mm)<br>(inch) |      |      | HP  | Voltage  | Amps  | Capacity<br>(L)<br>(Cu Ft.) | Net Weight<br>(KG)<br>(LBS) | Temperature<br>Range | NEMA<br>Config. |
|-----------------|-------|-----------------------------|------|------|-----|----------|-------|-----------------------------|-----------------------------|----------------------|-----------------|
|                 |       | L                           | D    | Н    |     |          |       | (Cull.)                     | (LD3)                       |                      |                 |
| CBBGD2-<br>48CC | 2     | 1240                        | 620  | 905  | 1/3 | 115/60/1 | 6.4 - | 334.1                       | 117.9                       | 0.5 ~ 3.3°C          | 5-15P 🛈         |
|                 |       | 48.8                        | 24.4 | 35.6 |     |          |       | 11.8                        | 260                         | 33 ~ 38°F            |                 |